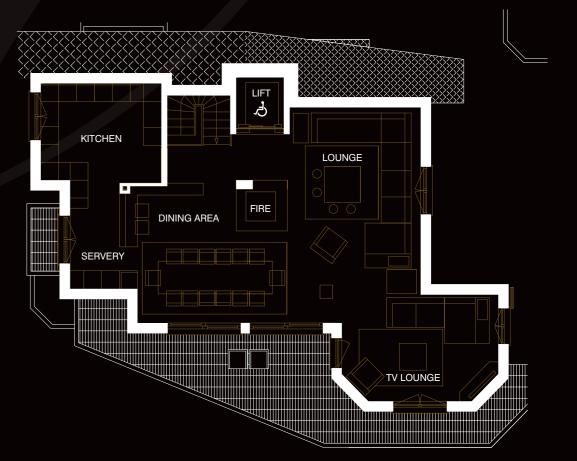

On this floor you will find the lounge, TV room and the dining area which includes a fireplace and kitchen, making this the perfect place to dine with friends and loved ones, enjoy a few quiet moments of reflection or catch up with the day's news. The mountain views from every window are guaranteed to enthral.

## FEATURES:

- Large lounge area with comfortable sofa seating
- TV lounge area with views of Bellecote Piste
- Dining table (seats 14)
- Wood-burning fireplace
- Professionally equipped kitchen

Level 1 includes two double bedrooms and the spacious master bedroom with its private lounge and dressing room.