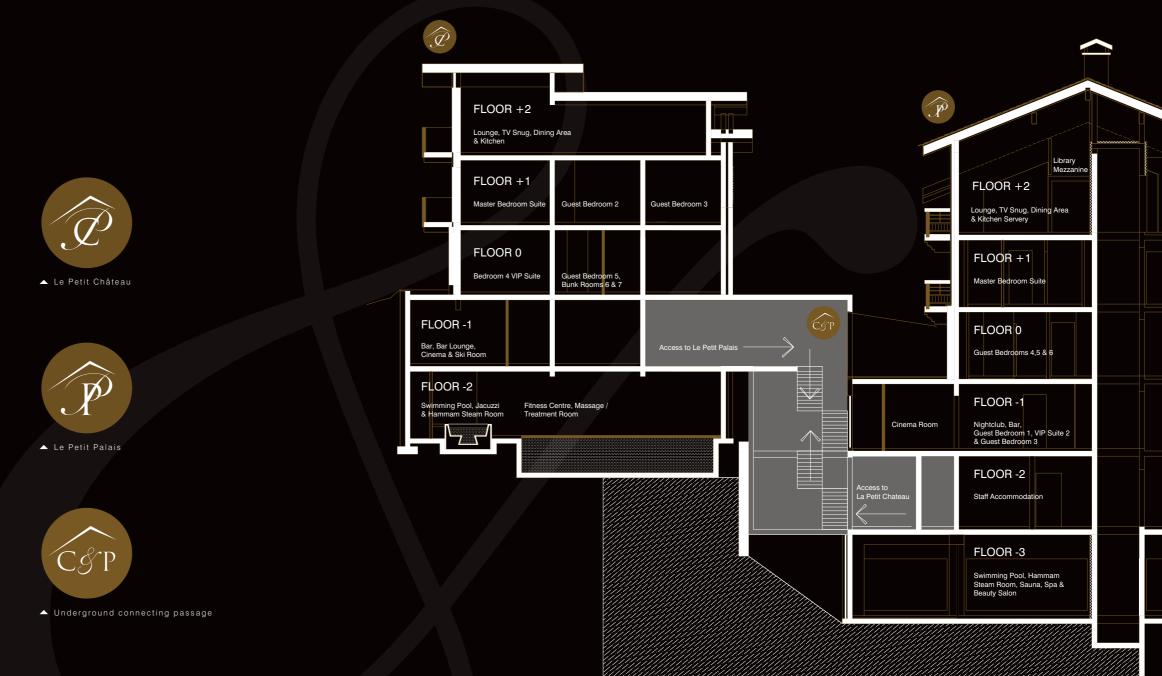

# HE CONNECTING CONCEPT

For larger parties Le Petit Château, offers a unique concept by a connected underground passage to Le Petit Palais allowing a link between our two designer chalets where you can host up to 30 guests in 14 exquisite bedrooms, whilst enjoying all the amenities and luxuries offered by both chalets.

▲ ABOVE: Le Petit Château with underground access to Le Petit Palais

Car Park

Fitness Centre

A stylish welcome awaits you at our designer chalet, Le Petit Palais. The latest addition to our collection of luxury chalets offers complete indulgence and escapism.

Situated adjacent to Le Petit Château and conveniently located on Bellecote Piste in the heart of Courchevel 1850, Le Petit Palais boasts 6 floors of pure designer decadence. Within this opulent 18,000ft² space you will find an expansive master suite, 6 exquisite bedrooms, a state of the art spa and wellness centre, 753ft² swimming pool and a private beauty salon. Your first-class experience is assured with the addition of your own nightclub, cinema room and a professional kitchen.

#### A BRIEF OVERVIEW:

- 18,000ft<sup>2</sup> over 6 levels
- Sleeps 15
- Master bedroom Suite 885ft²
- 6 guest bedrooms
- Nightclub
- Cinema room
- Ski room
- Professional kitchen
- Fitness centre
- Beauty salon
- Spa with relaxation area, lounge
- and treatment room
- Swimming pool 14 x 5m (753ft²)
- Sauna
- Hammam steam room