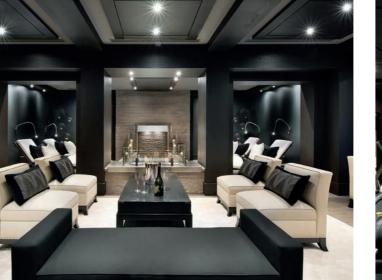

LE PETIT CHÂTEAU

Rest, relax and recharge in the comfort and elegance of the living spaces. The modern furnishings combine style with cosiness, offering an irresistible shelter from the crisp mountain air.

On this floor you will find the lounge, TV room and the dining area which includes a fireplace and kitchen, making this the perfect place to dine with friends and loved ones, enjoy a few quiet moments of reflection or catch up with the day's news. The mountain views from every window are guaranteed to enthral.

## FEATURES:

- Large lounge area with comfortable sofa seating
- TV lounge area with views of Bellecote Piste
- Dining table (seats 14)
- Wood-burning fireplace
- Professionally equipped kitchen

Level 1 includes two double bedrooms and the spacious master bedroom with its private lounge and dressing room.