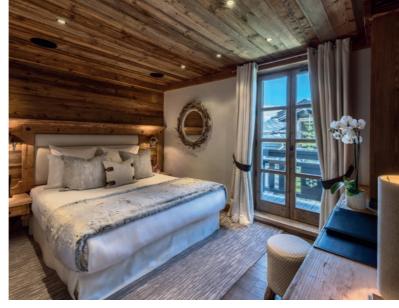

## FEATURES:

- Large lounge area with comfortable sofa seating
- TV lounge area with views of Bellecote Piste
- Dining table (seats 14)
- Wood-burning fireplace
- Professionally equipped kitchen

Level 1 includes two double bedrooms and the spacious master bedroom with its private lounge and dressing room.

The master bedroom also features a private terrace which boasts inspiring views of the surrounding mountains, Bellecote Piste and the stars by night.

◀ LEFT: Master Bedroom ▲ ABOVE: Master Bedroom Lounge & Dressing Area

#### **MASTER SUITE**

Featuring a private lounge and dressing area, the master suite is spacious and elegantly designed. The feature fire creates a warming focal point while the private balcony and terrace offers stunning views over Bellecote Piste.