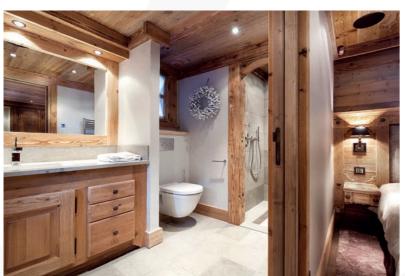

The master bedroom also features a private terrace which boasts inspiring views of the surrounding mountains, Bellecote Piste and the stars by night.

◀ LEFT: Master Bedroom ▲ ABOVE: Master Bedroom Lounge & Dressing Area

#### **MASTER SUITE**

Featuring a private lounge and dressing area, the master suite is spacious and elegantly designed. The feature fire creates a warming focal point while the private balcony and terrace offers stunning views over Bellecote Piste.