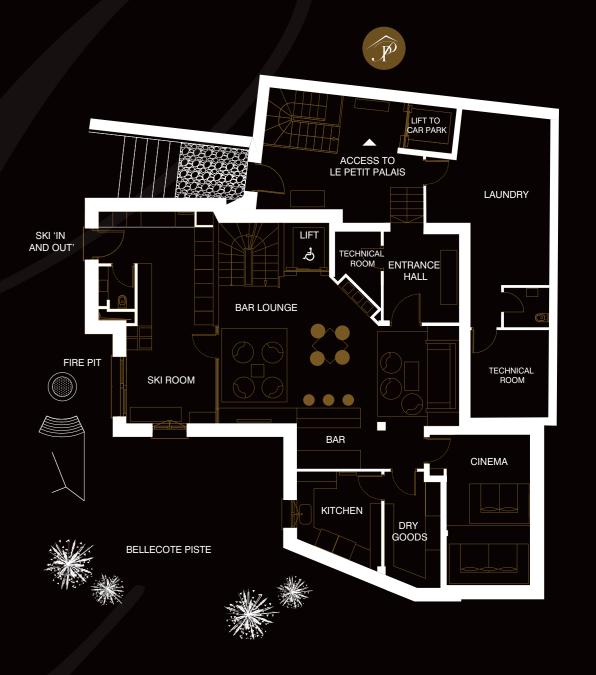

## TWO BUNK-BED ROOMS SLEEPS 4 IN TOTAL

Both feature en suite bathrooms.

Le Petit Château has been meticulously designed to offer you the ultimate retreat. On Level -1 you can relax and entertain guests in your private bar, or enjoy a movie in your own dedicated cinema room.

The ski-in, ski-out room provides the perfect space to prepare for skiing, with equipment lockers, boot warmers and an inviting drinks area.

 ✓ LEFT: Bar Lounge
 ▲ ABOVE: Ski Room

▲ TOP: Ski In Ski Out Room ▲ TOP RIGHT: Cinema ▶ BOTTOM RIGHT: Bar Lounge

#### THIS LEVEL INCLUDES:

- Lounge area with seating for 18 people
- Bar area
- Music system
- Cinema room
- Ski 'in and out' room with lockers, boot warmer and drinks area
- Fire pit (outside) with seating
- Laundry and dry goods store
- Car park and staff area access (by lift)
- Separate staff area to provide complete privacy