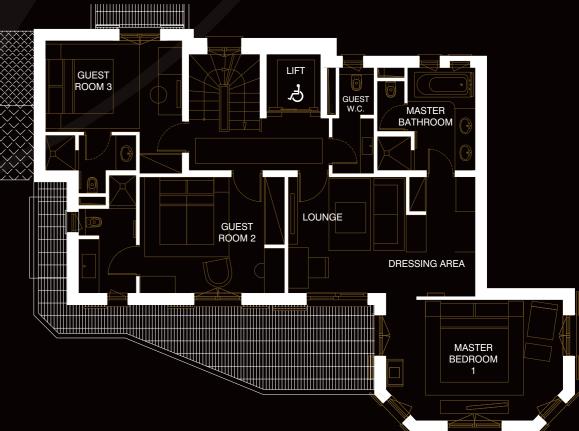

## FEATURES:

- Large lounge area with comfortable sofa seating
- TV lounge area with views of Bellecote Piste
- Dining table (seats 14)
- Wood-burning fireplace
- Professionally equipped kitchen

Level 1 includes two double bedrooms and the spacious master bedroom with its private lounge and dressing room.