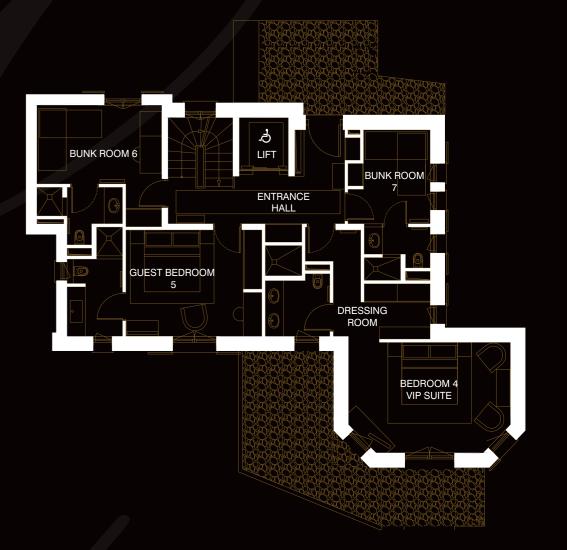

in stunning Nussbaum wood and furnished to the highest standard.

The rooms and living areas are spacious - perfect for relaxing after a day on the slopes and entertaining treasured friends.

From the main entrance you will find convenient storage space as well as access to the internal lift and staircase which both lead to all of the Château's floors, including private underground car parking.



▲ ABOVE: Guest Bedroom 5 En Suite RIGHT: VIP Suite







▲ TOP: Guest Bedroom 5 ▲ ABOVE: Bunk Room



## VIP SUITE

Features a super king size bed, private terrace, dressing room and a spacious en suite bathroom.

## **GUEST ROOM**

Guest room with a super king size bed, en suite bathroom and a view of Bellecote Piste.

## TWO BUNK-BED ROOMS SLEEPS 4 IN TOTAL

Both feature en suite bathrooms.







Le Petit Château has been meticulously designed to offer you the ultimate retreat. On Level -1 you can relax and entertain guests in your private bar, or enjoy a movie in your own dedicated cinema room.

The ski-in, ski-out room provides the perfect space to prepare for skiing, with equipment lockers, boot warmers and an inviting drinks area.



 ✓ LEFT: Bar Lounge
 ▲ ABOVE: Ski Room







▲ TOP: Ski In Ski Out Room ▲ TOP RIGHT: Cinema ▶ BOTTOM RIGHT: Bar Lounge



#### THIS LEVEL INCLUDES:

- Lounge area with seating for 18 people
- Bar area
- Music system
- Cinema room
- Ski 'in and out' room with lockers, boot warmer and drinks area
- Fire pit (outside) with seating
- Laundry and dry goods store
- Car park and staff area access (by lift)
- Separate staff area to provide complete