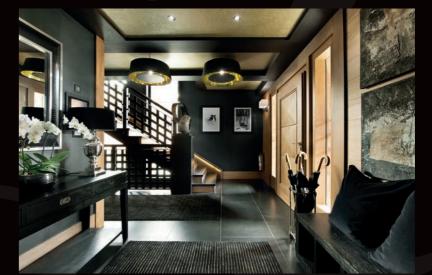

LE PETIT CHÂTEAU

Rest, relax and recharge in the comfort and elegance of the living spaces. The modern furnishings combine style with cosiness, offering an irresistible shelter from the crisp mountain air.

On this floor you will find the lounge, TV room and the dining area which includes a fireplace and kitchen, making this the perfect place to dine with friends and loved ones, enjoy a few quiet moments of reflection or catch up with the day's news. The mountain views from every window are guaranteed to enthral.

▲ ABOVE: Dining Area and Fire Place ▶ RIGHT: Lounge Area

▲ ABOVE: Dining Area