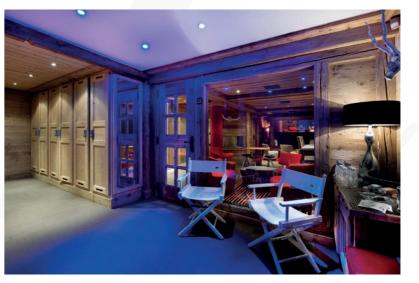

The ski-in, ski-out room provides the perfect space to prepare for skiing, with equipment lockers, boot warmers and an inviting drinks area.

 ✓ LEFT: Bar Lounge
 ▲ ABOVE: Ski Room

▲ TOP: Ski In Ski Out Room ▲ TOP RIGHT: Cinema ▶ BOTTOM RIGHT: Bar Lounge