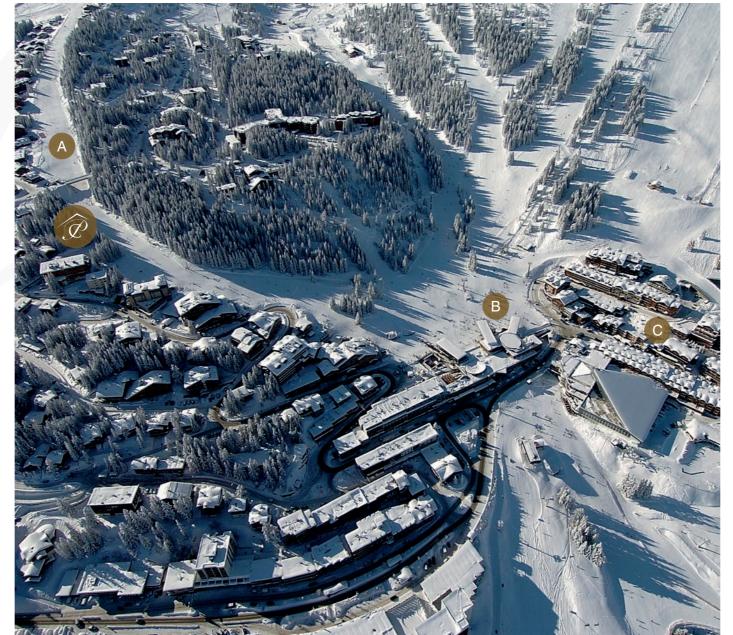

#### COURCHEVEL 1850 SKI MAP KEY

Le Petit Châtea

A Bellecote Piste

B La Croisette - main ski lifts

C Centre of Courchevel 1850 restaurant and shops

▲ ABOVE: Courchevel 1850 resort

▲ TOP: Courchevel 1850 at night ▲ ABOVE: Courchevel 1850 Ski Facilities