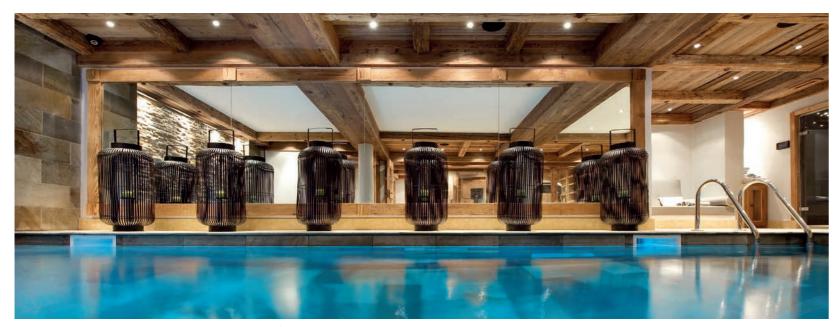

Access to Le Petit Palais via the underground passage

After an invigorating day on the slopes, take time to relax in your own private wellness centre.

Soak tired muscles and let your mind drift away in the jacuzzi or the hammam steam room. You can also maintain your fitness regime in the state of the art gym.

▲ ABOVE: Jacuzzi ▶ RIGHT: Pool

▲ TOP LEFT: Hammam Steam Room ▲ ABOVE: Pool ▶ TOP RIGHT: Massage Room

#### THE WELLNESS CENTRE INCLUDES:

- Swimming pool (8 x 3m) with waterfall feature
- Gym with treadmill, exercise bike and free weights
- Hammam steam room
- Massage and spa treatment room (spa treatments are available on request)
- Jacuzzi