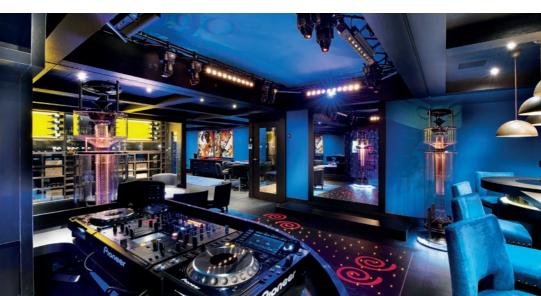

Situated adjacent to Le Petit Château and conveniently located on Bellecote Piste in the heart of Courchevel 1850, Le Petit Palais boasts 6 floors of pure designer decadence. Within this opulent 18,000ft² space you will find an expansive master suite, 6 exquisite bedrooms, a state of the art spa and wellness centre, 753ft² swimming pool and a private beauty salon. Your first-class experience is assured with the addition of your own nightclub, cinema room and a professional kitchen.

#### A BRIEF OVERVIEW:

- 18,000ft<sup>2</sup> over 6 levels
- Sleeps 15
- Master bedroom Suite 885ft²
- 6 guest bedrooms
- Nightclub
- Cinema room
- Ski room
- Professional kitchen
- Fitness centre
- Beauty salon
- Spa with relaxation area, lounge
- and treatment room
- Swimming pool 14 x 5m (753ft²)
- Sauna
- Hammam steam room