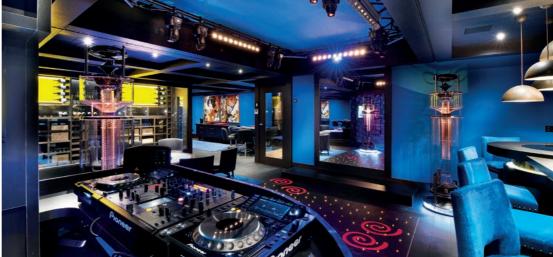

Situated adjacent to Le Petit Château and conveniently located on Bellecote Piste in the heart of Courchevel 1850, Le Petit Palais boasts 6 floors of pure designer decadence. Within this opulent 18,000ft² space you will find an expansive master suite, 6 exquisite bedrooms, a state of the art spa and wellness centre, 753ft² swimming pool and a private beauty salon. Your first-class experience is assured with the addition of your own nightclub, cinema room and a professional kitchen.

#### A BRIEF OVERVIEW:

- 18,000ft<sup>2</sup> over 6 levels
- Sleeps 15
- Master bedroom Suite 885ft²
- 6 guest bedrooms
- Nightclub
- Cinema room
- Ski room
- Professional kitchen
- Fitness centre
- Beauty salon
- Spa with relaxation area, lounge
- and treatment room
- Swimming pool 14 x 5m (753ft²)
- Sauna
- Hammam steam room