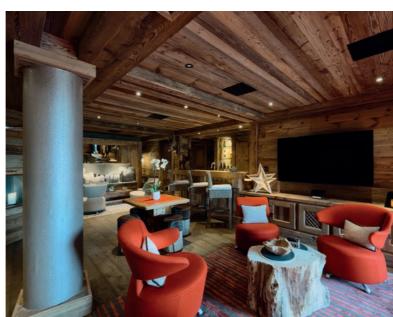

## TWO BUNK-BED ROOMS SLEEPS 4 IN TOTAL

Both feature en suite bathrooms.

Le Petit Château has been meticulously designed to offer you the ultimate retreat. On Level -1 you can relax and entertain guests in your private bar, or enjoy a movie in your own dedicated cinema room.

The ski-in, ski-out room provides the perfect space to prepare for skiing, with equipment lockers, boot warmers and an inviting drinks area.

 ✓ LEFT: Bar Lounge
 ▲ ABOVE: Ski Room

▲ TOP: Ski In Ski Out Room ▲ TOP RIGHT: Cinema ▶ BOTTOM RIGHT: Bar Lounge