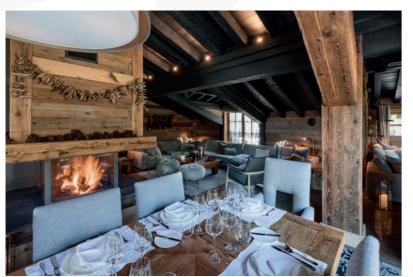

LE PETIT CHÂTEAU

Rest, relax and recharge in the comfort and elegance of the living spaces. The modern furnishings combine style with cosiness, offering an irresistible shelter from the crisp mountain air.

On this floor you will find the lounge, TV room and the dining area which includes a fireplace and kitchen, making this the perfect place to dine with friends and loved ones, enjoy a few quiet moments of reflection or catch up with the day's news. The mountain views from every window are guaranteed to enthral.

▲ ABOVE: Dining Area and Fire Place ▶ RIGHT: Lounge Area

▲ ABOVE: Dining Area

## FEATURES:

- Large lounge area with comfortable sofa seating
- TV lounge area with views of Bellecote Piste
- Dining table (seats 14)
- Wood-burning fireplace
- Professionally equipped kitchen

Level 1 includes two double bedrooms and the spacious master bedroom with its private lounge and dressing room.