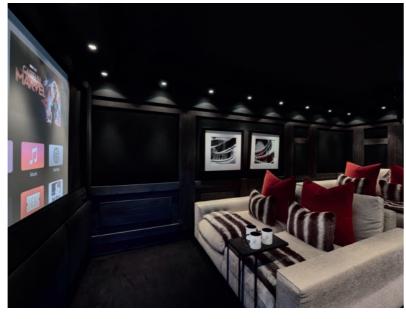

## TWO BUNK-BED ROOMS SLEEPS 4 IN TOTAL

Both feature en suite bathrooms.

Le Petit Château has been meticulously designed to offer you the ultimate retreat. On Level -1 you can relax and entertain guests in your private bar, or enjoy a movie in your own dedicated cinema room.

The ski-in, ski-out room provides the perfect space to prepare for skiing, with equipment lockers, boot warmers and an inviting drinks area.

 ✓ LEFT: Bar Lounge
 ▲ ABOVE: Ski Room

▲ TOP: Ski In Ski Out Room ▲ TOP RIGHT: Cinema ▶ BOTTOM RIGHT: Bar Lounge