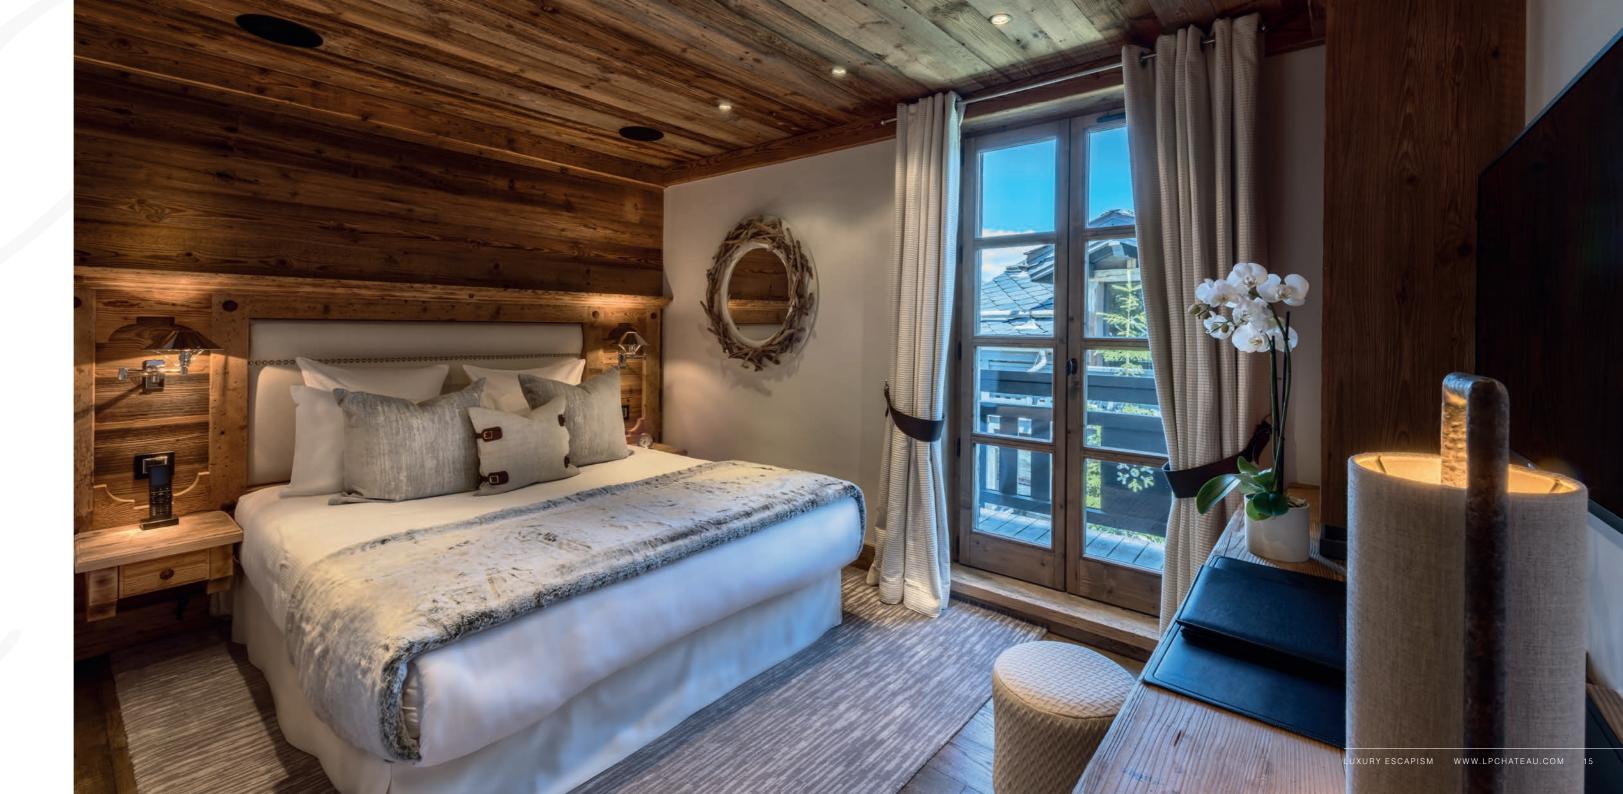

## TWO GUEST ROOMS

Featuring king size beds, en suite bathrooms and large windows with remarkable views.

Inside Le Petit Château you can expect luxury, comfort and effortless style. Designed to create an oasis of tranquillity, the bedrooms and living spaces are rich in stunning Nussbaum wood and furnished to the highest standard.

## **GUEST ROOM**

Guest room with a super king size bed, en suite bathroom and a view of Bellecote Piste.