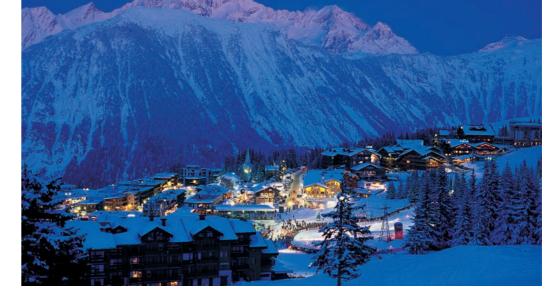

#### COURCHEVEL 1850 SKI MAP KEY

Le Petit Châtea

A Bellecote Piste

B La Croisette - main ski lifts

C Centre of Courchevel 1850 restaurant and shops

▲ ABOVE: Courchevel 1850 resort

▲ TOP: Courchevel 1850 at night ▲ ABOVE: Courchevel 1850 Ski Facilities