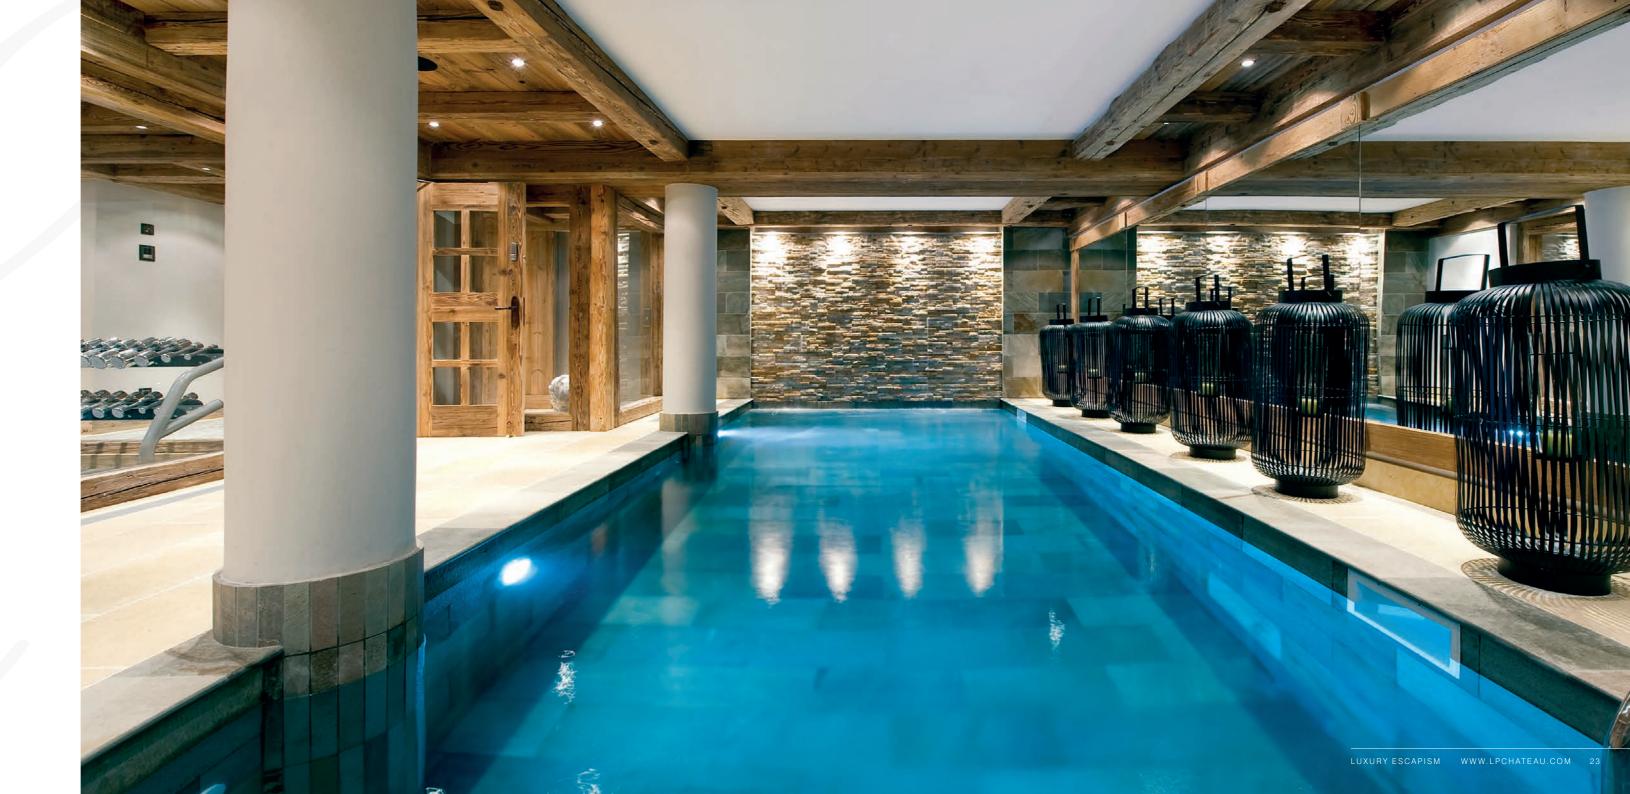

Access to Le Petit Palais via the underground passage

After an invigorating day on the slopes, take time to relax in your own private wellness centre.

Soak tired muscles and let your mind drift away in the jacuzzi or the hammam steam room. You can also maintain your fitness regime in the state of the art gym.

▲ ABOVE: Jacuzzi ▶ RIGHT: Pool

▲ TOP LEFT: Hammam Steam Room ▲ ABOVE: Pool ▶ TOP RIGHT: Massage Room

#### THE WELLNESS CENTRE INCLUDES:

- Swimming pool (8 x 3m) with waterfall feature
- Gym with treadmill, exercise bike and free weights
- Hammam steam room
- Massage and spa treatment room (spa treatments are available on request)
- Jacuzzi