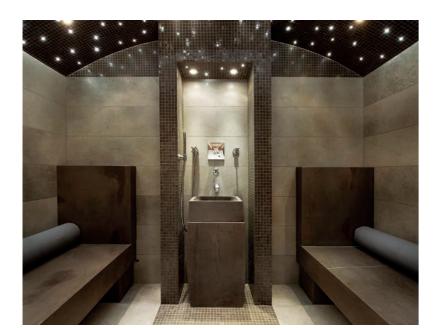

Access to Le Petit Palais via the underground passage

After an invigorating day on the slopes, take time to relax in your own private wellness centre.

Soak tired muscles and let your mind drift away in the jacuzzi or the hammam steam room. You can also maintain your fitness regime in the state of the art gym.

▲ ABOVE: Jacuzzi ▶ RIGHT: Pool

▲ TOP LEFT: Hammam Steam Room ▲ ABOVE: Pool ▶ TOP RIGHT: Massage Room

#### THE WELLNESS CENTRE INCLUDES:

- Swimming pool (8 x 3m) with waterfall feature
- Gym with treadmill, exercise bike and free weights
- Hammam steam room
- Massage and spa treatment room (spa treatments are available on request)
- Jacuzzi