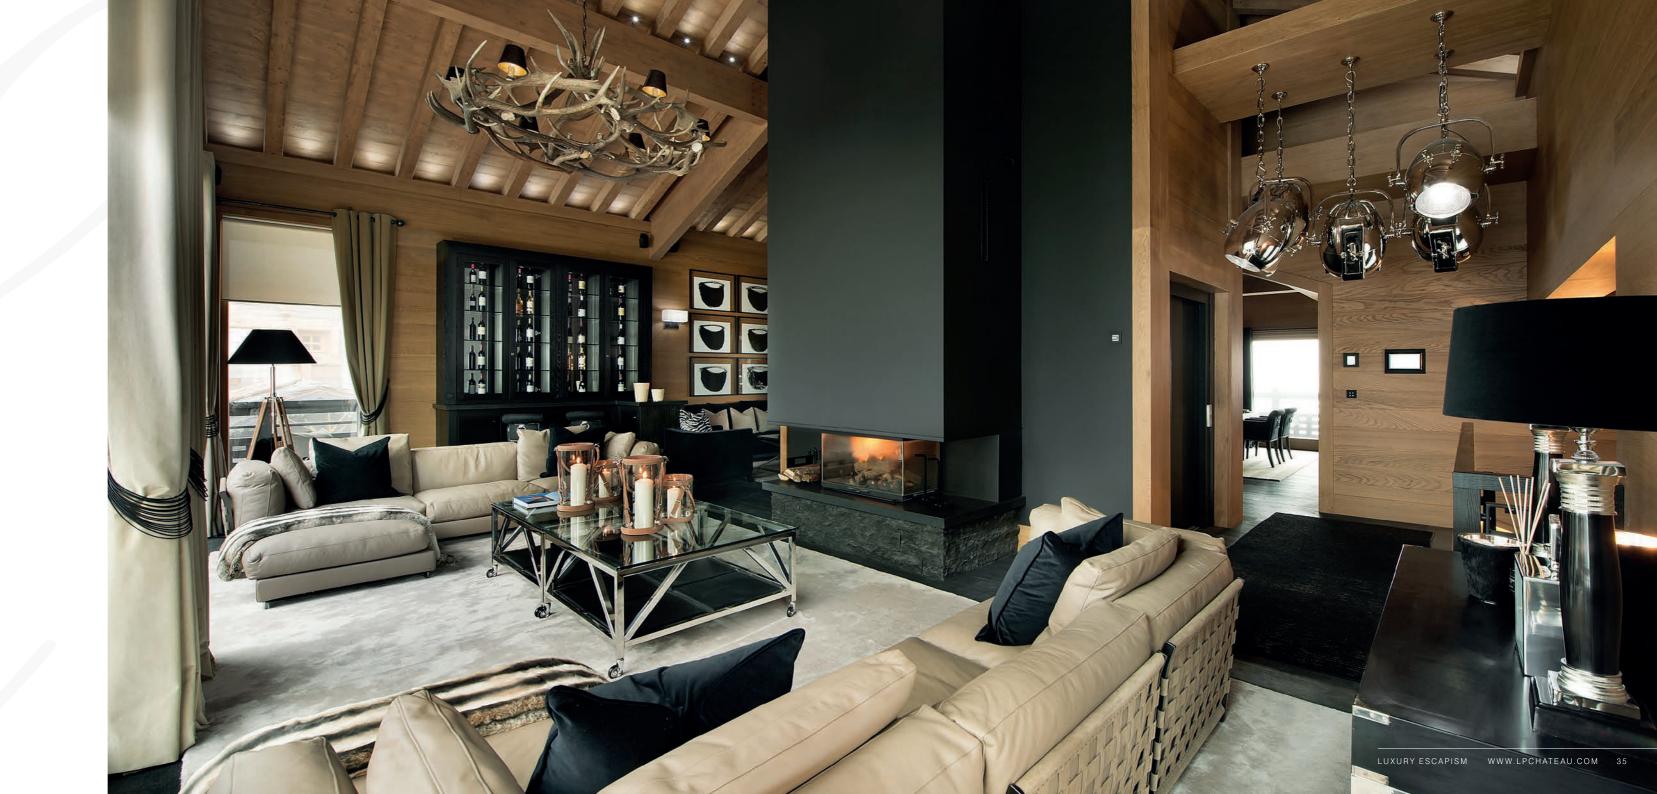

LE PETIT CHÂTEAU

Rest, relax and recharge in the comfort and elegance of the living spaces. The modern furnishings combine style with cosiness, offering an irresistible shelter from the crisp mountain air.

On this floor you will find the lounge, TV room and the dining area which includes a fireplace and kitchen, making this the perfect place to dine with friends and loved ones, enjoy a few quiet moments of reflection or catch up with the day's news. The mountain views from every window are guaranteed to enthral.

## FEATURES:

- Large lounge area with comfortable sofa seating
- TV lounge area with views of Bellecote Piste
- Dining table (seats 14)
- Wood-burning fireplace
- Professionally equipped kitchen

Level 1 includes two double bedrooms and the spacious master bedroom with its private lounge and dressing room.