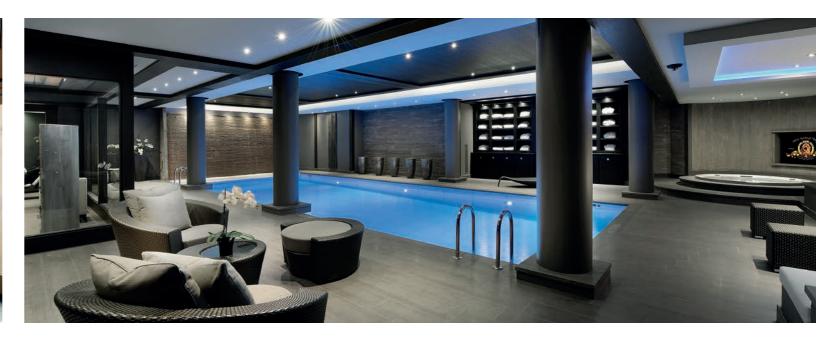

Access to Le Petit Palais via the underground passage

After an invigorating day on the slopes, take time to relax in your own private wellness centre.

Soak tired muscles and let your mind drift away in the jacuzzi or the hammam steam room. You can also maintain your fitness regime in the state of the art gym.

▲ ABOVE: Jacuzzi ▶ RIGHT: Pool

▲ TOP LEFT: Hammam Steam Room ▲ ABOVE: Pool ▶ TOP RIGHT: Massage Room

#### THE WELLNESS CENTRE INCLUDES:

- Swimming pool (8 x 3m) with waterfall feature
- Gym with treadmill, exercise bike and free weights
- Hammam steam room
- Massage and spa treatment room (spa treatments are available on request)
- Jacuzzi