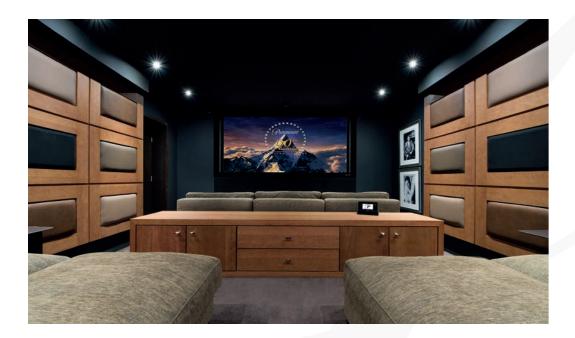

## TWO BUNK-BED ROOMS SLEEPS 4 IN TOTAL

Both feature en suite bathrooms.

Le Petit Château has been meticulously designed to offer you the ultimate retreat. On Level -1 you can relax and entertain guests in your private bar, or enjoy a movie in your own dedicated cinema room.

The ski-in, ski-out room provides the perfect space to prepare for skiing, with equipment lockers, boot warmers and an inviting drinks area.

 ✓ LEFT: Bar Lounge
 ▲ ABOVE: Ski Room

▲ TOP: Ski In Ski Out Room ▲ TOP RIGHT: Cinema ▶ BOTTOM RIGHT: Bar Lounge

LE PETIT PALAIS

▲ ABOVE: Gym Area

▲ TOP: Cinema ▲ ABOVE: Massage Parlour ▶ RIGHT: Lounge