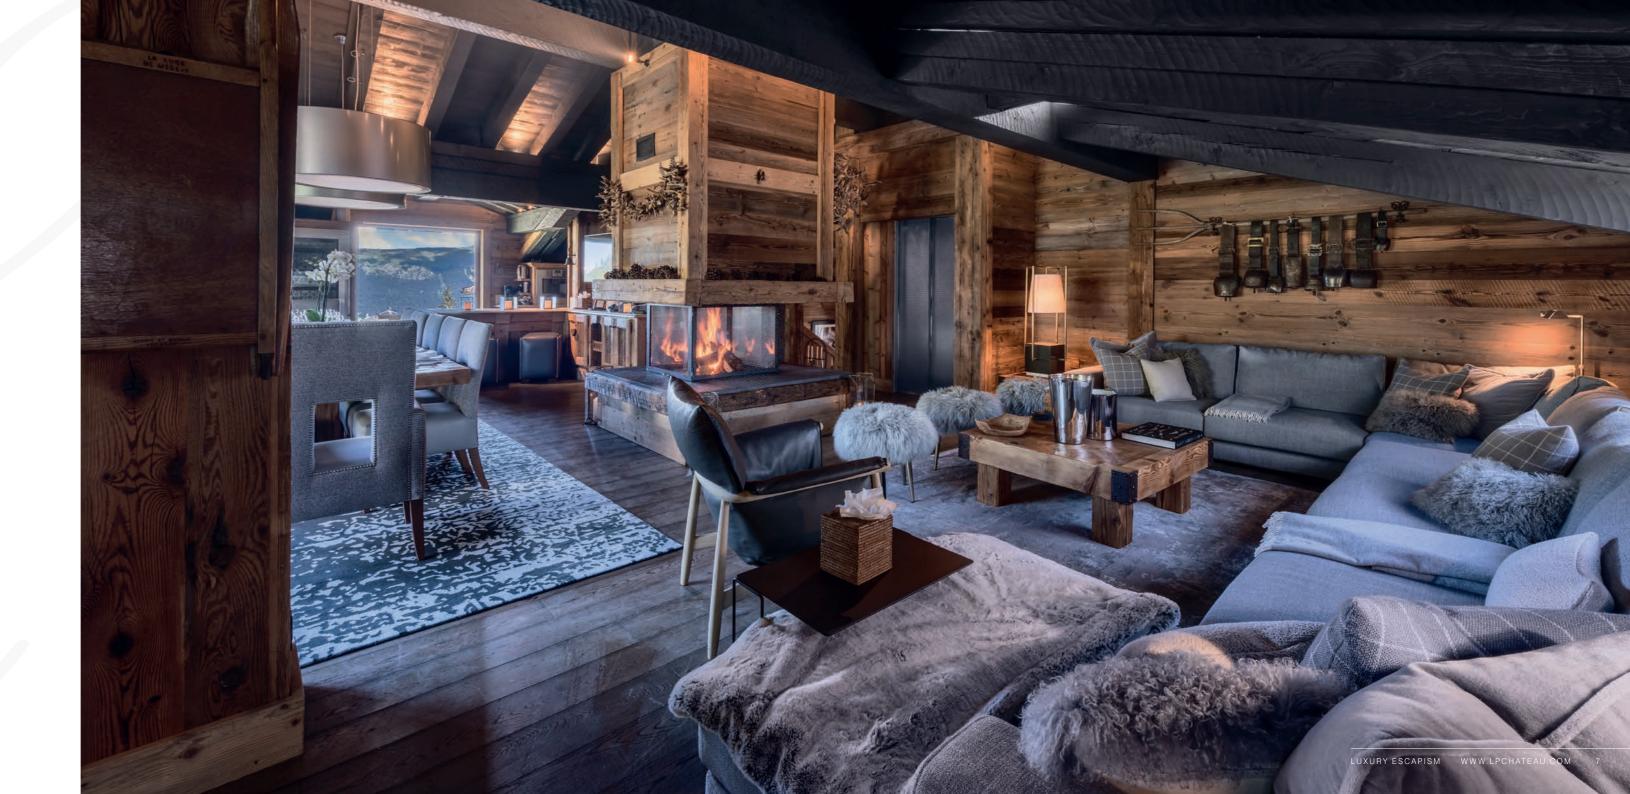

LE PETIT CHÂTEAU

Rest, relax and recharge in the comfort and elegance of the living spaces. The modern furnishings combine style with cosiness, offering an irresistible shelter from the crisp mountain air.

On this floor you will find the lounge, TV room and the dining area which includes a fireplace and kitchen, making this the perfect place to dine with friends and loved ones, enjoy a few quiet moments of reflection or catch up with the day's news. The mountain views from every window are guaranteed to enthral.

▲ ABOVE: Dining Area and Fire Place ▶ RIGHT: Lounge Area

▲ ABOVE: Dining Area

## FEATURES:

- Large lounge area with comfortable sofa seating
- TV lounge area with views of Bellecote Piste
- Dining table (seats 14)
- Wood-burning fireplace
- Professionally equipped kitchen

Level 1 includes two double bedrooms and the spacious master bedroom with its private lounge and dressing room.