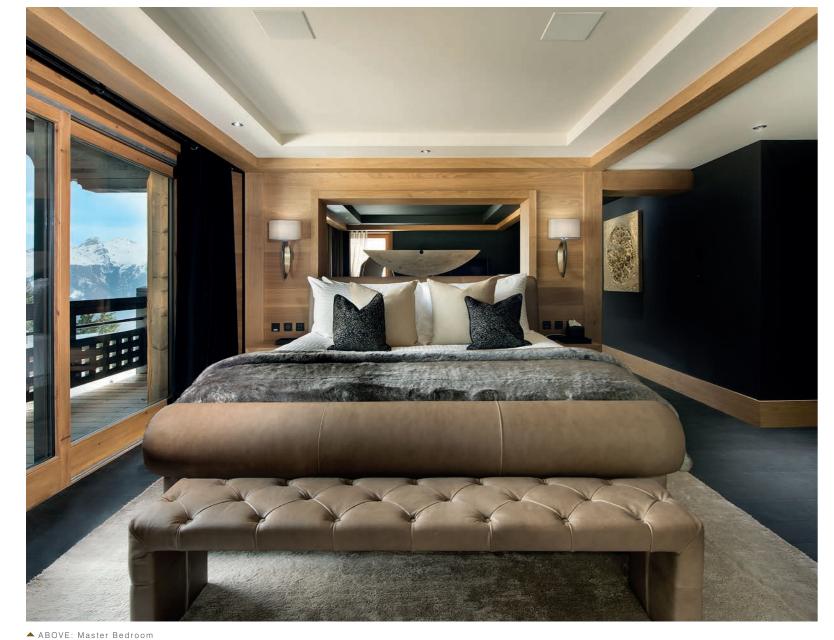

## FEATURES:

- Large lounge area with comfortable sofa seating
- TV lounge area with views of Bellecote Piste
- Dining table (seats 14)
- Wood-burning fireplace
- Professionally equipped kitchen

Level 1 includes two double bedrooms and the spacious master bedroom with its private lounge and dressing room.

The master bedroom also features a private terrace which boasts inspiring views of the surrounding mountains, Bellecote Piste and the stars by night.

◀ LEFT: Master Bedroom ▲ ABOVE: Master Bedroom Lounge & Dressing Area

#### **MASTER SUITE**

Featuring a private lounge and dressing area, the master suite is spacious and elegantly designed. The feature fire creates a warming focal point while the private balcony and terrace offers stunning views over Bellecote Piste.