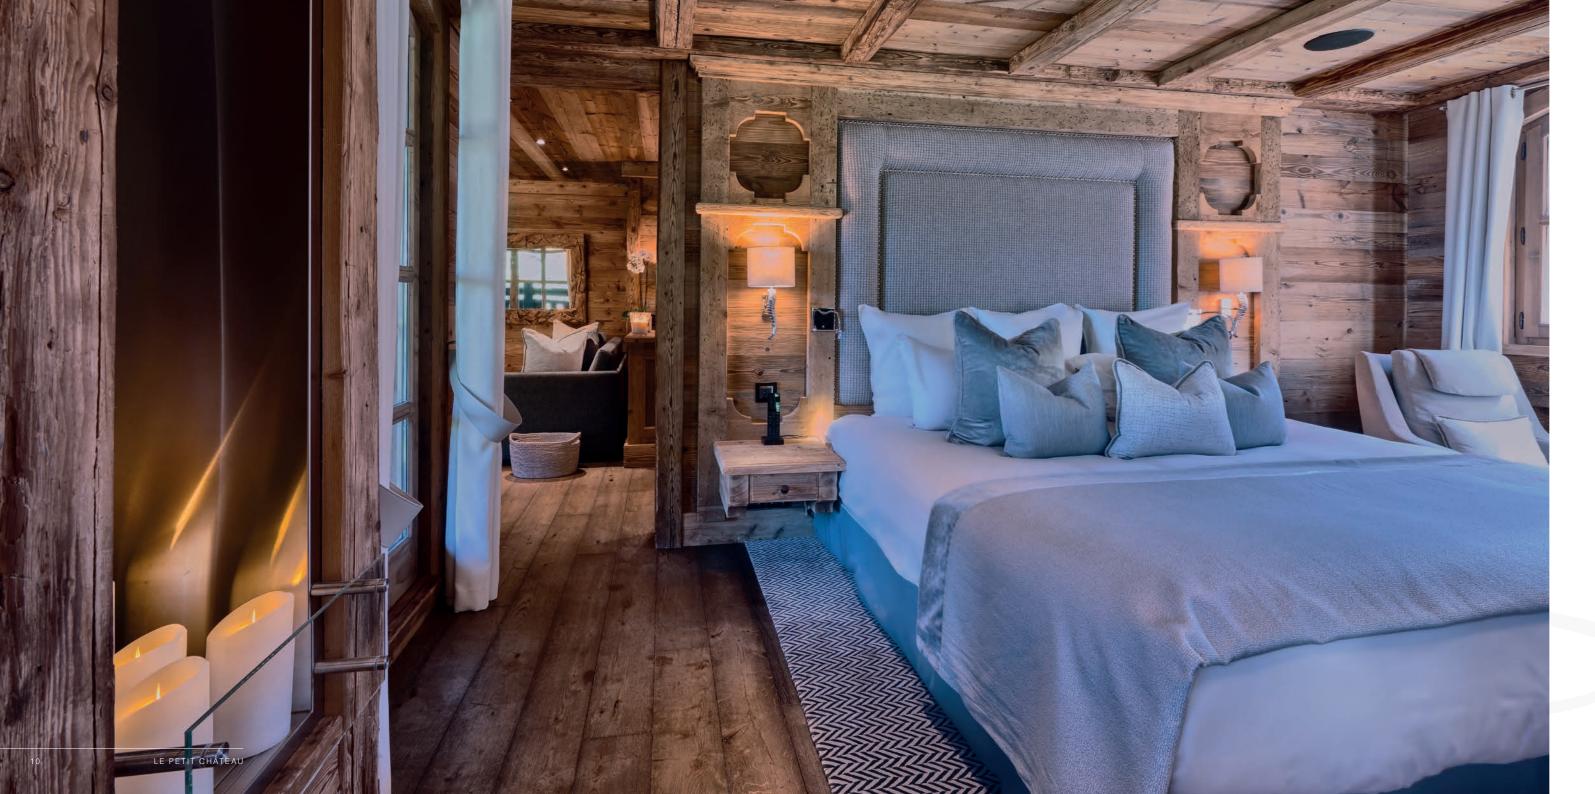

#### **MASTER SUITE**

Featuring a private lounge and dressing area, the master suite is spacious and elegantly designed. The feature fire creates a warming focal point while the private balcony and terrace offers stunning views over Bellecote Piste.

The master bedroom also features a private terrace which boasts inspiring views of the surrounding mountains, Bellecote Piste and the stars by night.

◀ LEFT: Master Bedroom ▲ ABOVE: Master Bedroom Lounge & Dressing Area