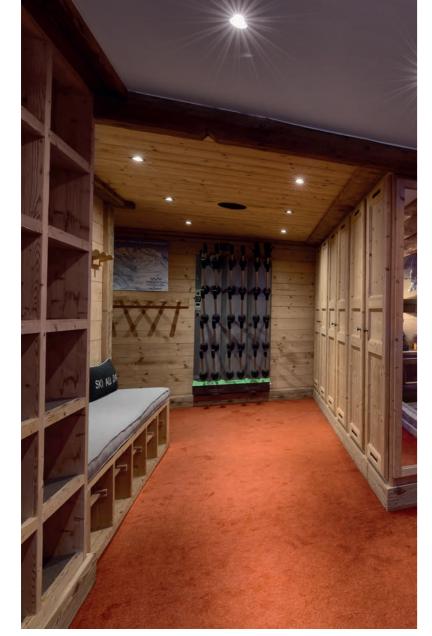

The ski-in, ski-out room provides the perfect space to prepare for skiing, with equipment lockers, boot warmers and an inviting drinks area.

 ✓ LEFT: Bar Lounge
 ▲ ABOVE: Ski Room

▲ TOP: Ski In Ski Out Room ▲ TOP RIGHT: Cinema ▶ BOTTOM RIGHT: Bar Lounge

#### THIS LEVEL INCLUDES:

- Lounge area with seating for 18 people
- Bar area
- Music system
- Cinema room
- Ski 'in and out' room with lockers, boot warmer and drinks area
- Fire pit (outside) with seating
- Laundry and dry goods store
- Car park and staff area access (by lift)
- Separate staff area to provide complete privacy