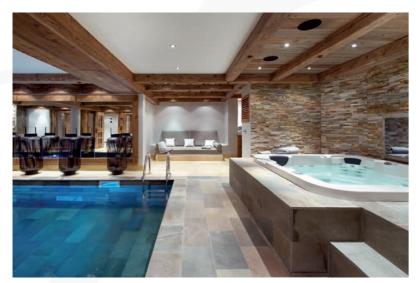

Access to Le Petit Palais via the underground passage

After an invigorating day on the slopes, take time to relax in your own private wellness centre.

Soak tired muscles and let your mind drift away in the jacuzzi or the hammam steam room. You can also maintain your fitness regime in the state of the art gym.

▲ ABOVE: Jacuzzi ▶ RIGHT: Pool

▲ TOP LEFT: Hammam Steam Room ▲ ABOVE: Pool ▶ TOP RIGHT: Massage Room

#### THE WELLNESS CENTRE INCLUDES:

- Swimming pool (8 x 3m) with waterfall feature
- Gym with treadmill, exercise bike and free weights
- Hammam steam room
- Massage and spa treatment room (spa treatments are available on request)
- Jacuzzi