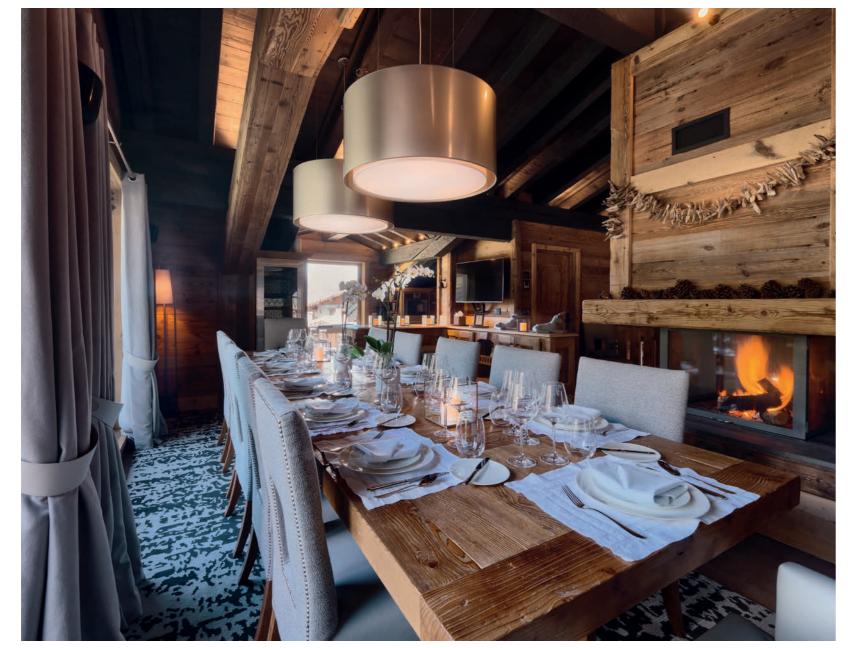

On this floor you will find the lounge, TV room and the dining area which includes a fireplace and kitchen, making this the perfect place to dine with friends and loved ones, enjoy a few quiet moments of reflection or catch up with the day's news. The mountain views from every window are guaranteed to enthral.

▲ ABOVE: Dining Area and Fire Place ▶ RIGHT: Lounge Area

▲ ABOVE: Dining Area

## FEATURES:

- Large lounge area with comfortable sofa seating
- TV lounge area with views of Bellecote Piste
- Dining table (seats 14)
- Wood-burning fireplace
- Professionally equipped kitchen

Level 1 includes two double bedrooms and the spacious master bedroom with its private lounge and dressing room.