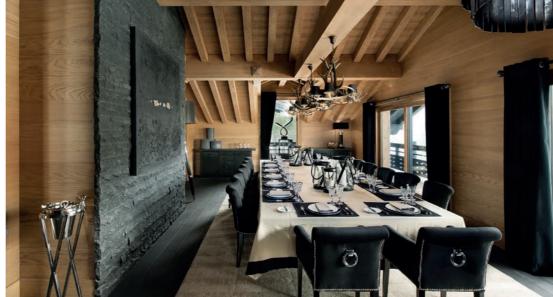

On this floor you will find the lounge, TV room and the dining area which includes a fireplace and kitchen, making this the perfect place to dine with friends and loved ones, enjoy a few quiet moments of reflection or catch up with the day's news. The mountain views from every window are guaranteed to enthral.

▲ ABOVE: Dining Area and Fire Place ▶ RIGHT: Lounge Area

▲ ABOVE: Dining Area

## FEATURES:

- Large lounge area with comfortable sofa seating
- TV lounge area with views of Bellecote Piste
- Dining table (seats 14)
- Wood-burning fireplace
- Professionally equipped kitchen

Level 1 includes two double bedrooms and the spacious master bedroom with its private lounge and dressing room.