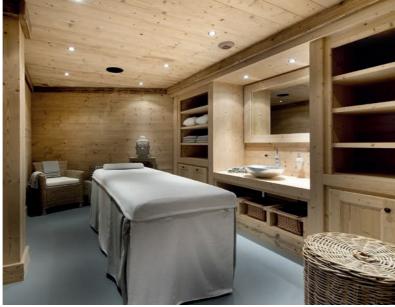

▲ ABOVE: Jacuzzi ▶ RIGHT: Pool

▲ TOP LEFT: Hammam Steam Room ▲ ABOVE: Pool ▶ TOP RIGHT: Massage Room

#### THE WELLNESS CENTRE INCLUDES:

- Swimming pool (8 x 3m) with waterfall feature
- Gym with treadmill, exercise bike and free weights
- Hammam steam room
- Massage and spa treatment room (spa treatments are available on request)
- Jacuzzi