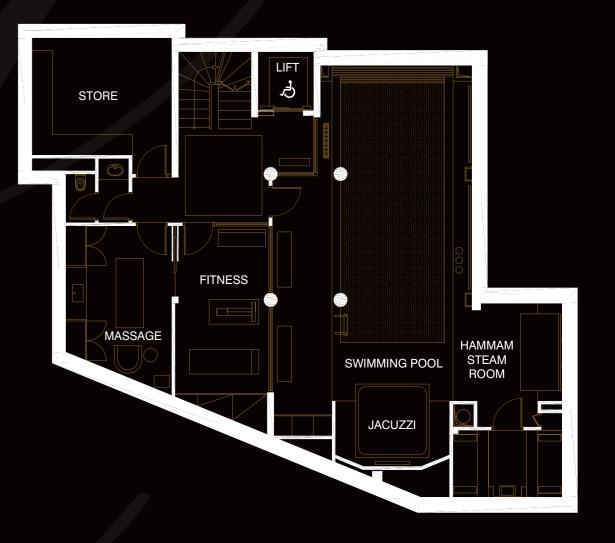

Access to Le Petit Palais via the underground passage

After an invigorating day on the slopes, take time to relax in your own private wellness centre.

Soak tired muscles and let your mind drift away in the jacuzzi or the hammam steam room. You can also maintain your fitness regime in the state of the art gym.

▲ ABOVE: Jacuzzi ▶ RIGHT: Pool

▲ TOP LEFT: Hammam Steam Room ▲ ABOVE: Pool ▶ TOP RIGHT: Massage Room

# EVEL -2 SPECIFICATION & FLOOR PLAN

#### THE WELLNESS CENTRE INCLUDES:

- Swimming pool (8 x 3m) with waterfall feature
- Gym with treadmill, exercise bike and free weights
- Hammam steam room
- Massage and spa treatment room (spa treatments are available on request)
- Jacuzzi