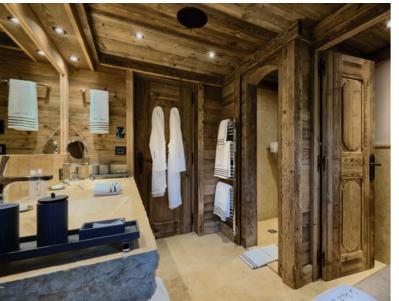

## FEATURES:

- Large lounge area with comfortable sofa seating
- TV lounge area with views of Bellecote Piste
- Dining table (seats 14)
- Wood-burning fireplace
- Professionally equipped kitchen

Level 1 includes two double bedrooms and the spacious master bedroom with its private lounge and dressing room.