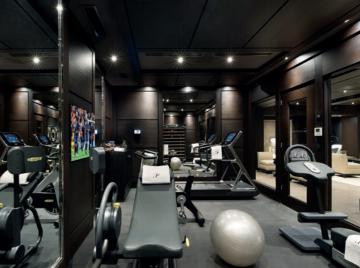

Access to Le Petit Palais via the underground passage

After an invigorating day on the slopes, take time to relax in your own private wellness centre.

Soak tired muscles and let your mind drift away in the jacuzzi or the hammam steam room. You can also maintain your fitness regime in the state of the art gym.

#### THE WELLNESS CENTRE INCLUDES:

- Swimming pool (8 x 3m) with waterfall feature
- Gym with treadmill, exercise bike and free weights
- Hammam steam room
- Massage and spa treatment room (spa treatments are available on request)
- Jacuzzi

LE PETIT PALAIS

▲ ABOVE: Gym Area

▲ TOP: Cinema ▲ ABOVE: Massage Parlour ▶ RIGHT: Lounge