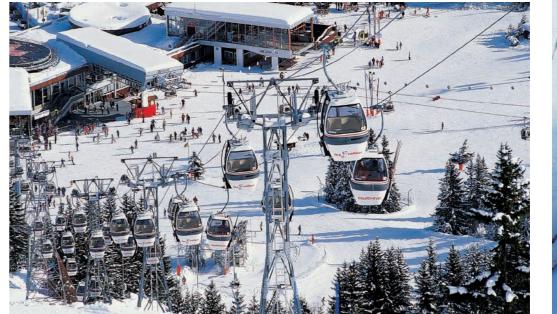

#### COURCHEVEL 1850 SKI MAP KEY

Le Petit Châtea

A Bellecote Piste

B La Croisette - main ski lifts

C Centre of Courchevel 1850 restaurant and shops

▲ ABOVE: Courchevel 1850 resort

▲ TOP: Courchevel 1850 at night ▲ ABOVE: Courchevel 1850 Ski Facilities