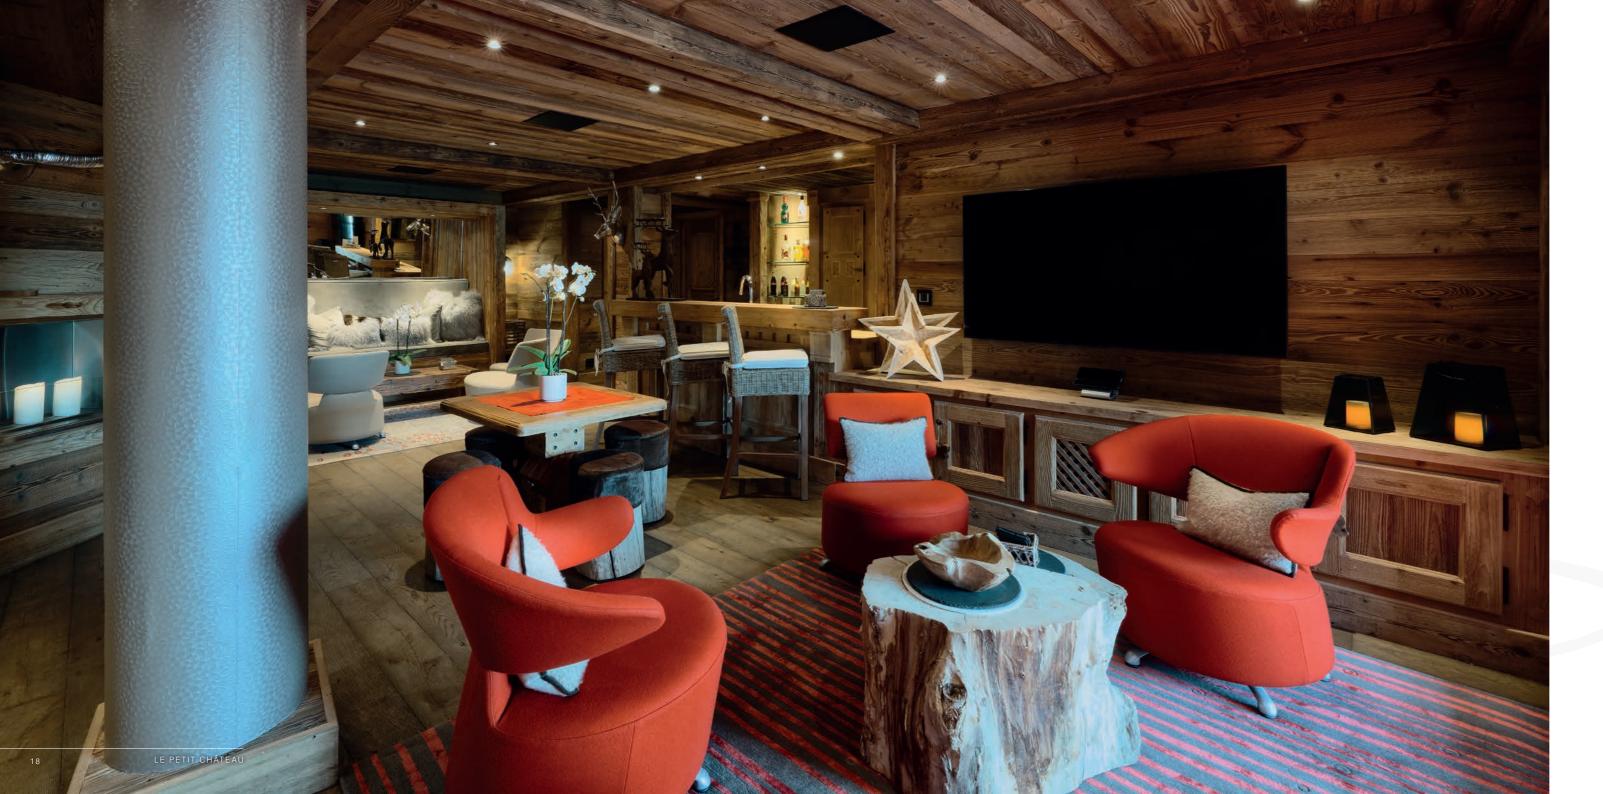

## TWO BUNK-BED ROOMS SLEEPS 4 IN TOTAL

Both feature en suite bathrooms.

Le Petit Château has been meticulously designed to offer you the ultimate retreat. On Level -1 you can relax and entertain guests in your private bar, or enjoy a movie in your own dedicated cinema room.

The ski-in, ski-out room provides the perfect space to prepare for skiing, with equipment lockers, boot warmers and an inviting drinks area.

 ✓ LEFT: Bar Lounge
 ▲ ABOVE: Ski Room

▲ TOP: Ski In Ski Out Room ▲ TOP RIGHT: Cinema ▶ BOTTOM RIGHT: Bar Lounge

#### THIS LEVEL INCLUDES:

- Lounge area with seating for 18 people
- Bar area
- Music system
- Cinema room
- Ski 'in and out' room with lockers, boot warmer and drinks area
- Fire pit (outside) with seating
- Laundry and dry goods store
- Car park and staff area access (by lift)
- Separate staff area to provide complete privacy