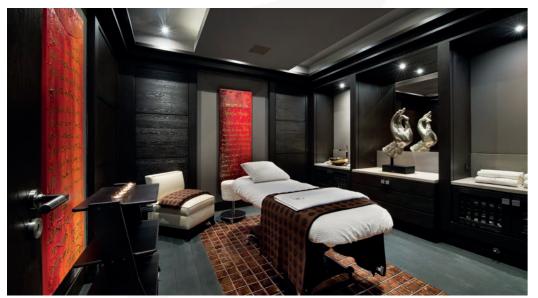

Access to Le Petit Palais via the underground passage

After an invigorating day on the slopes, take time to relax in your own private wellness centre.

Soak tired muscles and let your mind drift away in the jacuzzi or the hammam steam room. You can also maintain your fitness regime in the state of the art gym.

▲ ABOVE: Jacuzzi ▶ RIGHT: Pool

▲ TOP LEFT: Hammam Steam Room ▲ ABOVE: Pool ▶ TOP RIGHT: Massage Room

#### THE WELLNESS CENTRE INCLUDES:

- Swimming pool (8 x 3m) with waterfall feature
- Gym with treadmill, exercise bike and free weights
- Hammam steam room
- Massage and spa treatment room (spa treatments are available on request)
- Jacuzzi

LE PETIT PALAIS

▲ ABOVE: Gym Area

▲ TOP: Cinema ▲ ABOVE: Massage Parlour ▶ RIGHT: Lounge