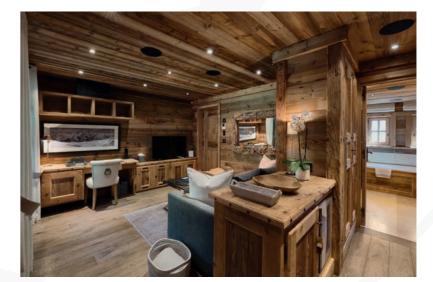

## TWO BUNK-BED ROOMS SLEEPS 4 IN TOTAL

Both feature en suite bathrooms.

Le Petit Château has been meticulously designed to offer you the ultimate retreat. On Level -1 you can relax and entertain guests in your private bar, or enjoy a movie in your own dedicated cinema room.

The ski-in, ski-out room provides the perfect space to prepare for skiing, with equipment lockers, boot warmers and an inviting drinks area.

 ✓ LEFT: Bar Lounge
 ▲ ABOVE: Ski Room

▲ TOP: Ski In Ski Out Room ▲ TOP RIGHT: Cinema ▶ BOTTOM RIGHT: Bar Lounge